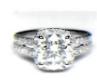

## DESCRIPTION:

ONE LADY'S DIAMOND ENGAGEMENT STYLE RING, SET IN CUSTOM MADE 18 KT WHITE GOLD MOUNTING. DETAILS BELOW: A) CENTER (1) ROUND BRILLIANT CUT DIAMOND CARATS: 2.05 CTS. MEASUREMENTS: 7.90 - 8.04 X 5.06 MM APPROX.

CLARITY: SI-2
B) SIDE (54) ROUND BRILLIANT CUT DIAMONDS CARATS: 0.46 CTS. TWT. COLOR: E/F, CLARITY: VS/SI-1 OVERALL

ESTIMATED RETAIL VALUE:

\$33,100.00

COMMENTS: GRADED AS MOUNTING PERMITS.

UNIVERSAL GEMOLOGICAL LABORATORY, INC 71 WEST 47TH ST., SUITE 1002, NY,NY 10036 UGLINC.COM 212-921-3324 CONTACT UGL FOR A FULL REPORT FOR YOUR INSURANCE COMPANY.